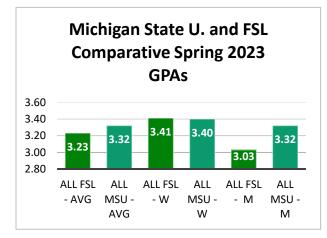

| Council       | Chapter                                | Semester<br>GPA | Cum.<br>GPA | New<br>Member<br>Semester<br>GPA | # of Fall<br>'23 New<br>Members | Total # of<br>Fall '23<br>Members |
|---------------|----------------------------------------|-----------------|-------------|----------------------------------|---------------------------------|-----------------------------------|
| All FSL - avg | All Fraternity & Sorority<br>Community | 3.23            | 3.32        | 3.11                             | 1,502                           | 4,937                             |
| All FSL - w   | All Fraternity & Sorority<br>Women     | 3.41            | 3.46        | 3.31                             | 849                             | 2,551                             |
| All FSL - m   | All Fraternity Men                     | 3.03            | 3.16        | 2.85                             | 652                             | 2,385                             |
| IFC - avg     | All IFC Average                        | 3.05            | 3.17        | 2.87                             | 650                             | 2364                              |
| MGC - avg     | All MGC Average                        | 2.62            | 3.09        | 2.54                             | 7                               | 56                                |
| NPHC - avg    | All NPHC Average                       | 2.87            | 3.26        | 2.96                             | 35                              | 86                                |
| PC - avg      | PC Average                             | 3.42            | 3.46        | 3.31                             | 810                             | 2431                              |
| All MSU - m   | All Undergrad Men                      | 3.23            | N/A         | N/A                              | N/A                             | 19,377                            |
| All MSU - w   | All Undergrad Women                    | 3.40            | N/A         | N/A                              | N/A                             | 20,527                            |
| All MSU - avg | All Undergrads                         | 3.32            | N/A         | N/A                              | N/A                             | 39,904                            |